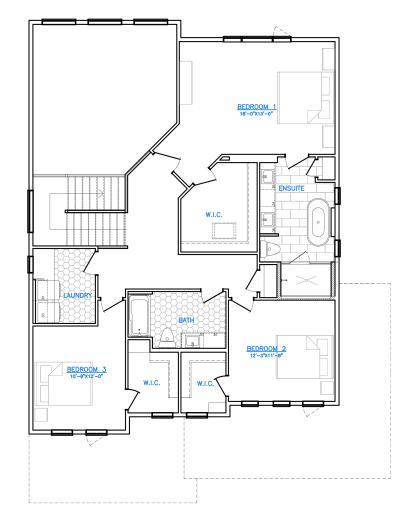

# Concept 2108

**MAIN FLOOR** 

FLOOR PLAN

#### MAIN FLOOR: 1,385 SQ. FT. SECOND FLOOR: 1,335 SQ. FT.

SECOND FLOOR

All illustrations are artist's conception and may vary. Room dimensions are approximate. Windows and room sizes may vary with elevations. Mechanical equipment location and placement subject to change as required by building code and at discretion of builder. Furniture outlines for purpose of visualizing room layout only, furniture not included. Foxridge Homes reserves the right to change material or specifications without notice.

Plan Rev - 3/16/2023

DININ GREAT ROOM 18'-3"X12'-5 (10' CEILING KITCHEN ±17'-3"x9'-0 MUDRM FOYER (10' CEILIN FLEX ROOM 10'-8"X11'/13'-2" (10' CFILING) GARAGE 23'-9" X 22'-0 COVERED VERANDA FOXRIDGE

A QUALICO<sup>®</sup> Company