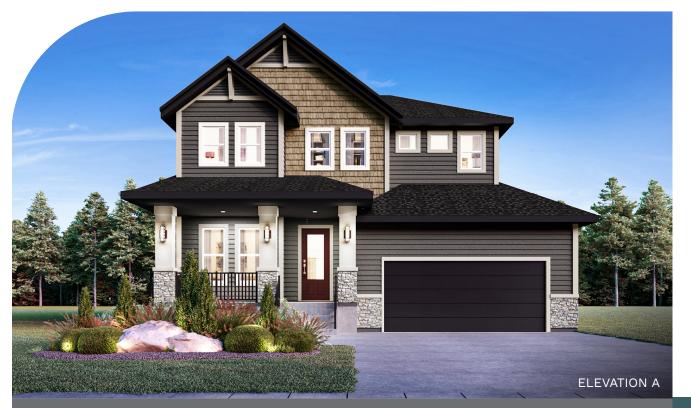

# Concept 2108 - The Burke

Two Storey, 2,720 sq. ft. 3 bedrooms, 2.5 bathrooms

23' x 22' attached garage

If you don't already have the ideal piece of land, as a chosen and reputable custom builder, Foxridge Homes has access to a carefully-curated, exclusive selection of lots in Winnipeg's (and the surrounding areas') most appealing new neighbourhoods.

## FEATURES:

- Covered veranda
- Caesarstone quartz countertops in kitchen, powder room, and ensuite
- Laminate flooring to main floor living areas
- Electric fireplace with media rough-in, per plan
- 10' ceilings in dining room, foyer, mud room, and flex room
- Primary bedroom includes walk-in closet and ensuite with double vanity and free standing tub
- 60 gallon hot water tank
- 1-2-5-10 National Home Warranty