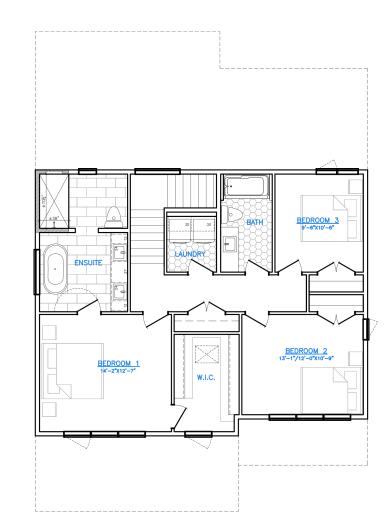

## SECOND FLOOR

All illustrations are artist's conception and may vary. Room dimensions are approximate. Windows and room sizes may vary with elevations. Mechanical equipment location and placement subject to change as required by building code and at discretion of builder. Furniture outlines for purpose of visualizing room layout only, furniture not included. Foxridge Homes reserves the right to change material or specifications without notice.