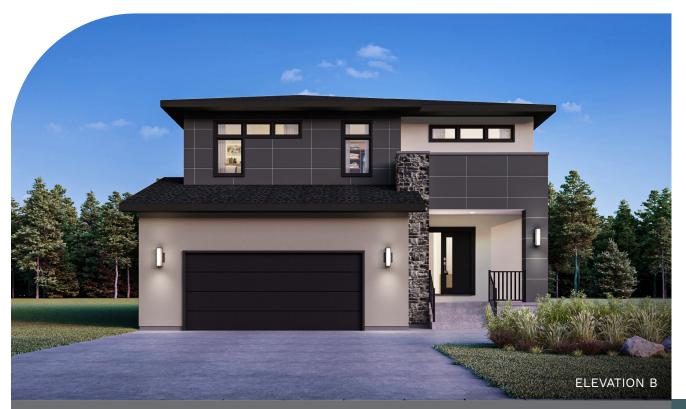

## Concept 2105 - Blackcomb

Two Storey, 2,201 sq. ft. 3 bedrooms, 2.5 bathrooms 22' x 22' attached garage

If you don't already have the ideal piece of land, as a chosen and reputable custom builder, Foxridge Homes has access to a carefully-curated, exclusive selection of lots in Winnipeg's (and the surrounding areas') most appealing new neighbourhoods.