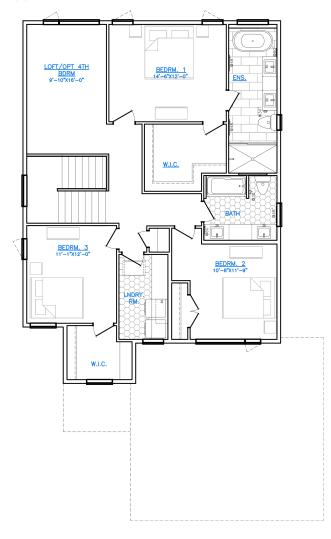

## **SECOND FLOOR**

All illustrations are artist's conception and may vary. Room dimensions are approximate. Windows and room sizes may vary with elevations. Mechanical equipment location and placement subject to change as required by building code and at discretion of builder. Furniture outlines for purpose of visualizing room layout only, furniture not included. Foxridge Homes reserves the right to change material or specifications without notice.