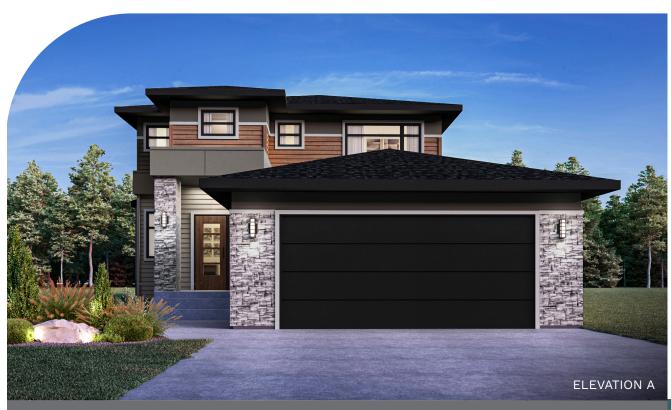

## Concept 2102 - The Summit

Two Storey, 2,675 sq. ft. 3 bedrooms, 2.5 bathrooms 22' x 22' attached garage

If you don't already have the ideal piece of land, as a chosen and reputable custom builder, Foxridge Homes has access to a carefully-curated, exclusive selection of lots in Winnipeg's (and the surrounding areas') most appealing new neighbourhoods.