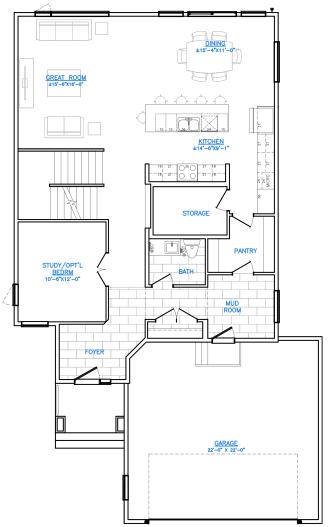

## **MAIN FLOOR**

A QUALICO Company

ONE DR. DAVID FRIESEN DRIVE WINNIPEG, MANITOBA | R3X 0G8 PHONE: 204.224.6175

foxridgehomeswpg.com